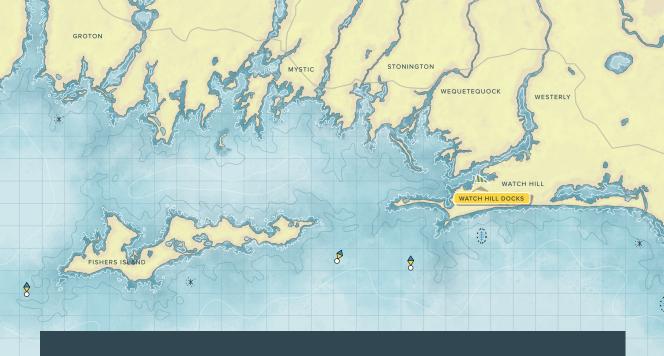

### MYSTIC, CT.

Take the yacht to Mystic and tour the historical landmarks that dot the waterfront, or jump off and grab a bite to eat at one of the many famous eateries in this coastal town.

#### FISHERS ISLAND, NY

Exclusive Ocean House access grants you passage to this hidden gem in Long Island Sound with dining, golf, and other great summer activities.

## MYSTIC / FISHERS PRICING

10AM-2PM OR 3PM-9PM UP TO 6 GUESTS 36' HINCKLEY | \$2.500

10AM-2PM OR 4PM-8PM UP TO 12 GUESTS 40-44' HINCKLEYS | \$3,700